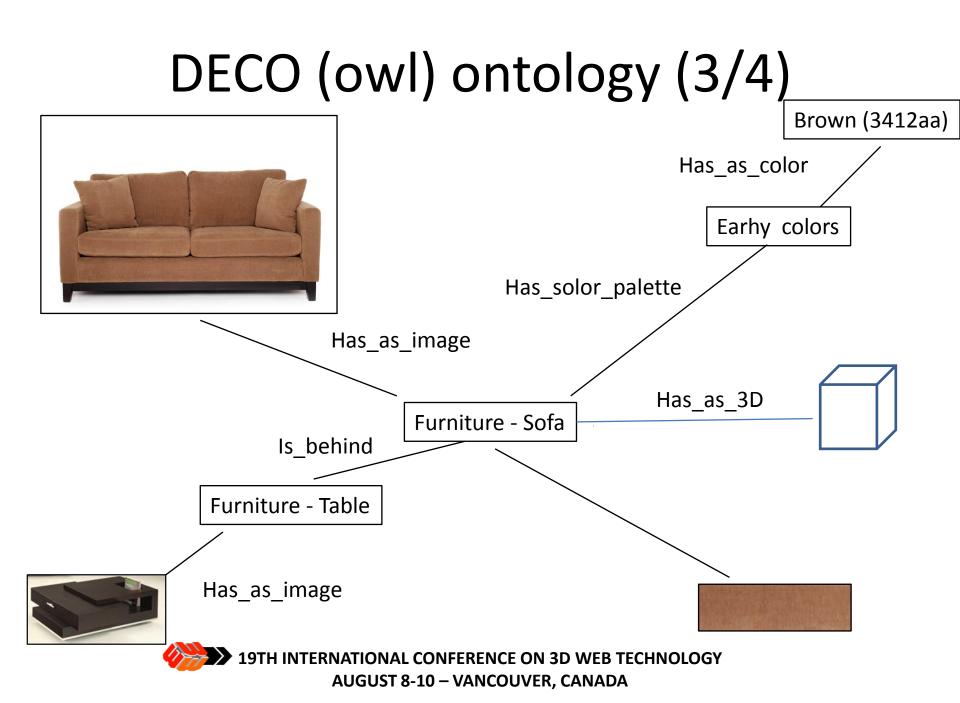

#### **DECO** project

Decoration Ontology (DEC-O) project, is a three-year project currently in the final year. Within the DEC-O project, we have developed an extensive ontological framework for the description of indoor areas from an interior design perspective, incorporating all possible relevant aspects of decoration. Moreover we have developed a UI for three level interoperability between OWL <> SVG<>X3D