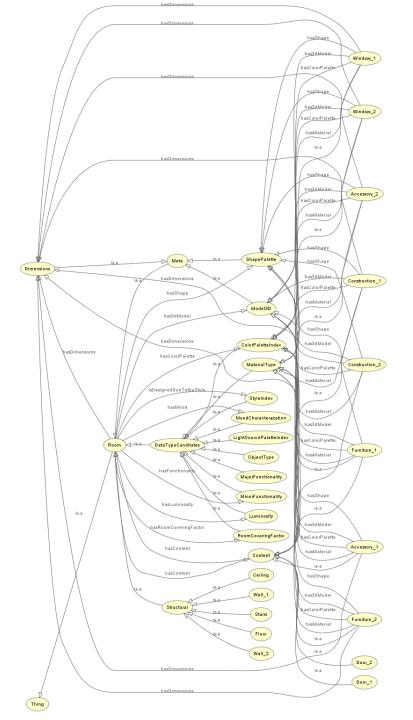

#### The DECO (owl) ontology (1/4)

| Asserted Hierarchy                                                                    | 약 다. 명3            | Diject properties                                                    | É                 |
|---------------------------------------------------------------------------------------|--------------------|----------------------------------------------------------------------|-------------------|
| ow! Thing                                                                             |                    | 🔲 Ontology1244033197062:has_a_Mo                                     | od                |
| Ontology1244033197062: Content                                                        | t                  | Ontology1244033197062:has_a_Sty                                      | yle               |
| Ontology1244033197062:Acc                                                             | cessory            | 🔲 Ontology1244033197062:has_as_C                                     | olorRange         |
| Ontology1244033197062:Doc                                                             | or                 | 🔲 Ontology1244033197062:has_as_C                                     | olors             |
| Ontology1244033197062:Fak                                                             | prics              | 🔲 Ontology1244033197062:has_as_D                                     | ominant_Color     |
| Ontology1244033197062:Furniture                                                       |                    | 🔲 Ontology1244033197062:has_as_F                                     | unctionality      |
| Ontology1244033197062:Win                                                             | ndow               | 🔲 Ontology1244033197062:has_as_M                                     | laterial          |
| Ontology1244033197062:DataTypesCandidates                                             |                    | 🔲 Ontology1244033197062:has_as_M                                     | linor_Functionali |
| Ontology1244033197062:Col                                                             |                    | Ontology1244033197062:has_as_C                                       | rigin             |
| Ontology1244033197062:Col                                                             | orPaletteIndexName | Ontology1244033197062:has_as_P                                       | attern            |
| Ontology1244033197062:Coli                                                            | -                  | Ontology1244033197062:has as S                                       | econdary Mater    |
| Ontology1244033197062:Fun                                                             |                    | Ontology1244033197062:has as T                                       | heme              |
| Ontology1244033197062:Light                                                           |                    | Ontology1244033197062:Intersects                                     |                   |
| Ontology1244033197062:Mat<br>Optology1244033197062:Mat                                |                    | Ontology1244033197062:is_Across                                      |                   |
| Ontology1244033197062:Mod<br>Ontology1244033197062:Orid<br>Ontology1244033197062:Orid |                    | Ontology1244033197062:is Behind                                      |                   |
| Ontology1244033197062:Sty                                                             |                    | Ontology1244033197062:is In Bety                                     | -                 |
| Ontology1244033197062:Sty                                                             |                    | Ontology1244033197062:is In From                                     | _                 |
| <ul> <li>Ontology1244033197062.Room</li> </ul>                                        |                    | Ontology1244033197062:is in the                                      | _                 |
| Ontology1244033197062:Bed                                                             | droom              | Ontology1244033197062:is in the                                      | _                 |
| Ontology1244033197062:Livi                                                            |                    |                                                                      |                   |
| Ontology1244033197062:Structure                                                       | -                  | Ontology1244033197062:is_Lower_     Octology1244033197062:is_Cos_the | -                 |
| Ontology1244033197062:Ceil                                                            | ling               | Ontology1244033197062:is_On_the                                      |                   |
| Ontology1244033197062:Cor                                                             | nstruction         | Ontology1244033197062:is_On_the                                      |                   |
| Ontology1244033197062:Floo                                                            | or                 | Ontology1244033197062:is_Over_tl                                     |                   |
| Ontology1244033197062:Wall                                                            |                    | Ontology1244033197062:is_Upper_                                      |                   |
|                                                                                       |                    | Ontology1244033197062:Matches_t                                      | (0                |

#### DECO (owl) ontology (2/4)

| 🔲 Datatype Properties 📫 T🗳                               | Datatype Properties                                     | EŶ |
|----------------------------------------------------------|---------------------------------------------------------|----|
| Ontology1244033197062:has_a_3DModel                      | Ontology1244033197062:has_as_PatternIndexURL            |    |
| Ontology1244033197062:has_a_Covering_Factor              | Ontology1244033197062:has_as_Placement_Target           |    |
| Ontology1244033197062:has_Approximate_Size               | Ontology1244033197062:has_as_Residence_Location         |    |
| Ontology1244033197062:has_as_ColorPalleteIndexNumber     | Ontology1244033197062:has_as_Residence_Type             |    |
| Ontology1244033197062:has_as_ColorPalleteIndexURL        | Ontology1244033197062:has_as_Shape                      |    |
| Ontology1244033197062:has_as_Function_Type               | Ontology1244033197062:has_as_Size                       |    |
| Ontology1244033197062:has_as_Functional_Height_Dimension | Ontology1244033197062:has_as_TargetGroup_for_BedRoom    |    |
| Ontology1244033197062:has_as_Functional_Length_Dimension | Ontology1244033197062:has_as_TargetGroup_for_LivingRoom |    |
| Ontology1244033197062:has_as_Functional_Width_Dimension  | Ontology1244033197062:has_as_Technotropia               |    |
| Ontology1244033197062:has_as_Gender_Type                 | Ontology1244033197062:has_as_TopViewURL                 |    |
| Ontology1244033197062:has_as_Height_Dimension            | Ontology1244033197062:has_as_Width_Dimension            |    |
| Ontology1244033197062:has_as_Hexadecimal                 | Ontology1244033197062:has_DoubleBed                     |    |
| Ontology1244033197062:has_as_Illumination_Target         | Ontology1 2440331 97062:made_From                       |    |
| Ontology1244033197062:has_as_Length_Dimension            | Ontology1244033197062:number_of_Females                 |    |
| Ontology1244033197062:has_as_Luminosity                  | Ontology1244033197062:number_of_Males                   |    |
| Ontologv1244033197062:has as MaterialIndexURL            | Ontology1244033197062:to_be_Placed_at                   |    |
|                                                          |                                                         |    |