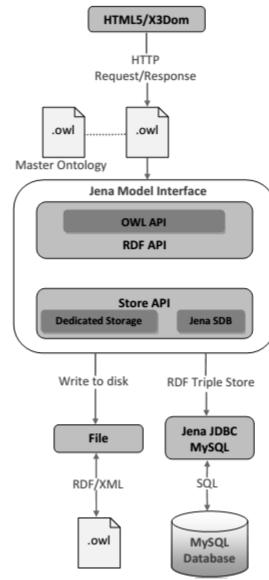

#### **DECO** project

Decoration Ontology (DEC-O) project, is a three-year project currently in the final year. Within the DEC-O project, we have developed an extensive ontological framework for the description of indoor areas from an interior design perspective, incorporating all possible relevant aspects of decoration. Moreover we have developed a UI for three level interoperability between OWL <> SVG<>X3D

#### The DECO architecture