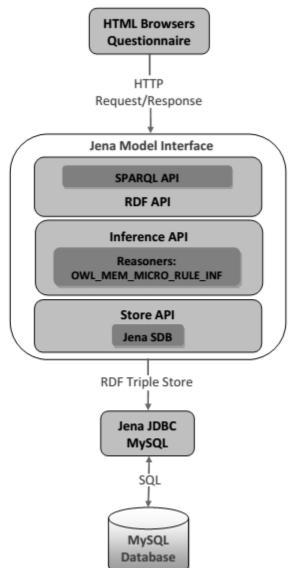

y1244033197062:has_as_Illumination_Target         | Ontology1 2440331 97062:made_From                       |    |
| Ontology1244033197062:has_as_Length_Dimension            | Ontology1244033197062:number_of_Females                 |    |
| Ontology1244033197062:has_as_Luminosity                  | Ontology1244033197062:number_of_Males                   |    |
| Ontologv1244033197062:has as MaterialIndexURL            | Ontology1244033197062:to_be_Placed_at                   |    |
|                                                          |                                                         |    |





## (owl) ontology (2/4) ECO



**19TH INTERNATIONAL CONFERENCE ON 3D WEB TECHNOLOGY** - VANCOUVER, CANADA AUGUST 8-10

#### **DECO** platform



**ADMINISTRATOR / CONTENT PROVIDER** 



# **USER / CUSTOMER**

### Demo video