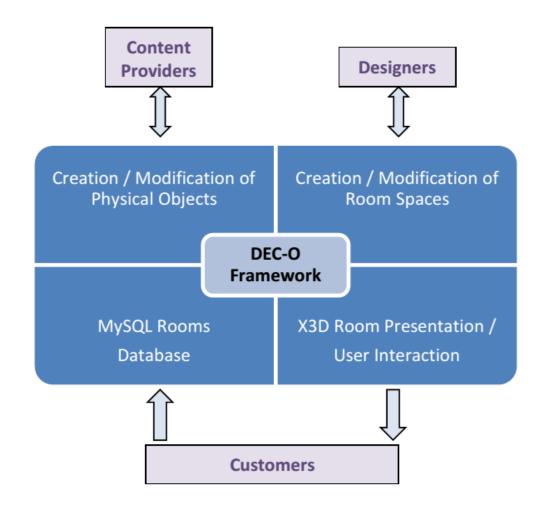

#### **DECO** project

Decoration Ontology (DEC-O) project, is a three-year project currently in the final year. Within the DEC-O project, we have developed an extensive ontological framework for the description of indoor areas from an interior design perspective, incorporating all possible relevant aspects of decoration. Moreover we have developed a UI for three level interoperability between OWL <> SVG<>X3D

#### The DECO architecture